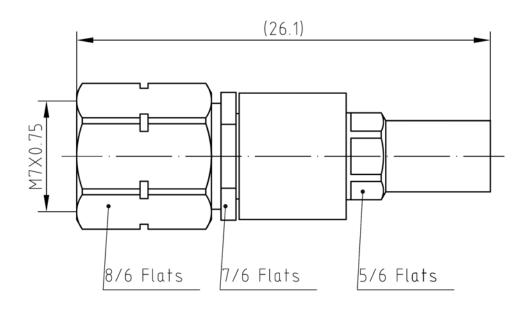

SMP (limited detent) jack (male)

#### Interface standards

MIL-STD-348

#### Technical Data Electrical Data

Impedance Interface frequency max. VSWR Insert loss **RF** Leakage Voltage rating Test voltage Contact resistance: Center conductor Out conductor Insulation resistance **Mechanical Data** Weight Durability **Environmental Data Operating Temperature** Material Data **Piece Parts** 

Center contact Outer contact Insulator Nut 50 Ω 40 GHz 1.25 max ≪0.04X √ f(GHz) ≪-75dB 350 V(rms) 750 V(rms)

<6 m Ω <2 m Ω ≥5000M Ω

6.05 g 2000min Cycles

-55 °C to +135 °C

Material Brass Stainless Steel PEI (Ultem) Stainless steel Surface Plating(µm) Gold 1.27 over nickle 2.0

Jold 1.27 over nickle 2.0 Passivated

Passivated



# Coaxial Between Series Adapter: 2.4/SMP-JJL

### **Outline drawing**



## Packaging

Standard Other 100/Box=10Bag Contact us