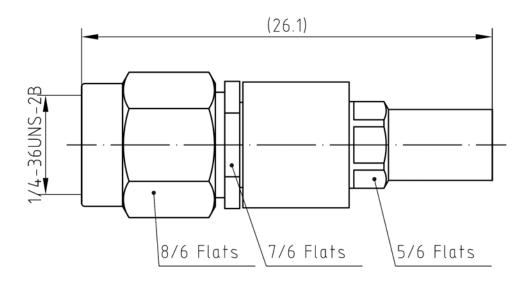

Adaptor 3.5mm plug (male) / SMP (limited detent) jack (male)

#### Interface standards

MIL-STD-348

#### Technical Data Electrical Data

Impedance Interface frequency max. VSWR Insert loss **RF** Leakage Voltage rating Test voltage Contact resistance: Center conductor Out conductor Insulation resistance **Mechanical Data** Weight Durability **Environmental Data Operating Temperature** Material Data **Piece Parts** 

Center contact Outer contact Insulator Nut 50 Ω 26.5GHz 1.22max ≪0.04X √ f(GHz) ≪-75dB 350 V(rms) 750 V(rms)

<6 m Ω <2 m Ω ≥5000M Ω

5.4 g 2000min Cycles

-55 °C to +135 °C

Material Brass Stainless Steel PEI (Ultem) Stainless steel Surface Plating(µm) Gold 1.27 over nickle 2.0 Passivated

Passivated



# Coaxial Between Series Adapter: 3.5/SMP-JJL

### **Outline drawing**



Packaging Standard

Other

100/Box=10Bag Contact us